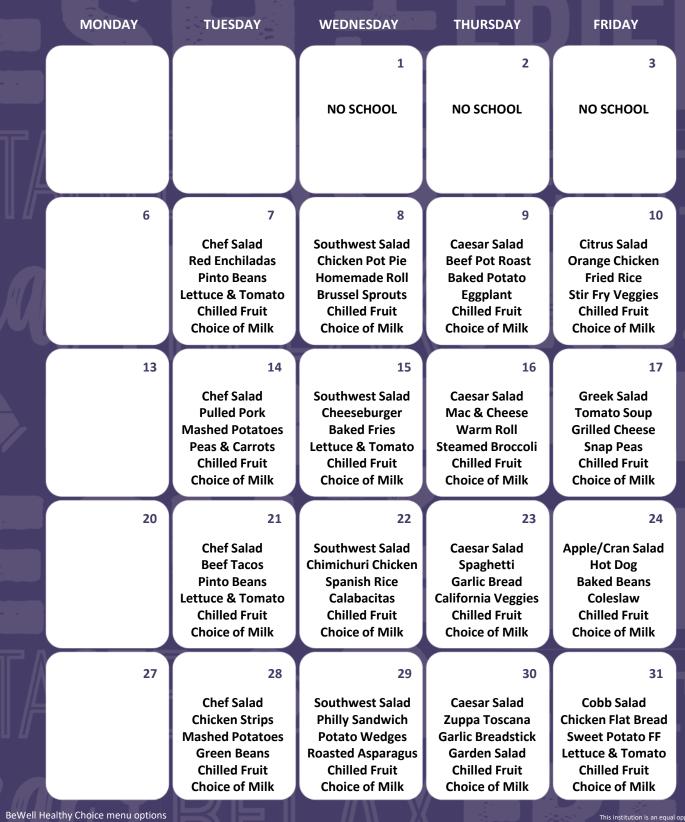

## JANUARY 2025

## Cimarron/Eagle Nest Lunch Menu

TO MAKE IT A MEAL, SELECT UP TO 2 FRUITS AND/OR VEGETABLES AND CHOICE OF MILK. See any server for details and assistance. Milk varieties include 1% low fat and fat-free choices.